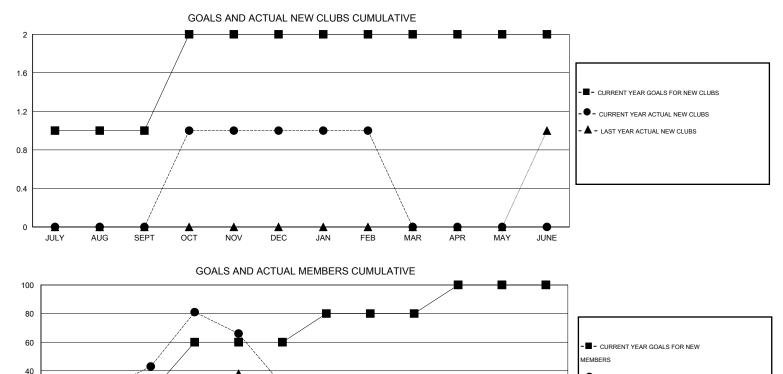

## LOCATION THAILAND

 $\mathsf{GMT} \; \mathsf{CA} \; 5$ Clubs Members RESULTS FOR 2014-2015 **RESULTS FOR 2014-2015** NEW CLUB NEW CLUBS DROPPED NET NEW MEMBER CHARTER AND DROPPED NET QUARTER QUARTER GOAL CLUBS GAIN/LOSS GOAL NEW MEMBERS MEMBERS GAIN/LOSS ADDED 1 0 0 0 25 66 23 43 JULY/AUG/SEPT JULY/AUG/SEPT 0 35 45 58 1 1 1 -13 OCT/NOV/DEC OCT/NOV/DEC 0 0 0 20 2 9 -7 0 JAN/FEB/MAR JAN/FEB/MAR 0 0 0 0 20 0 0 0 APR/MAY/JUNE APR/MAY/JUNE